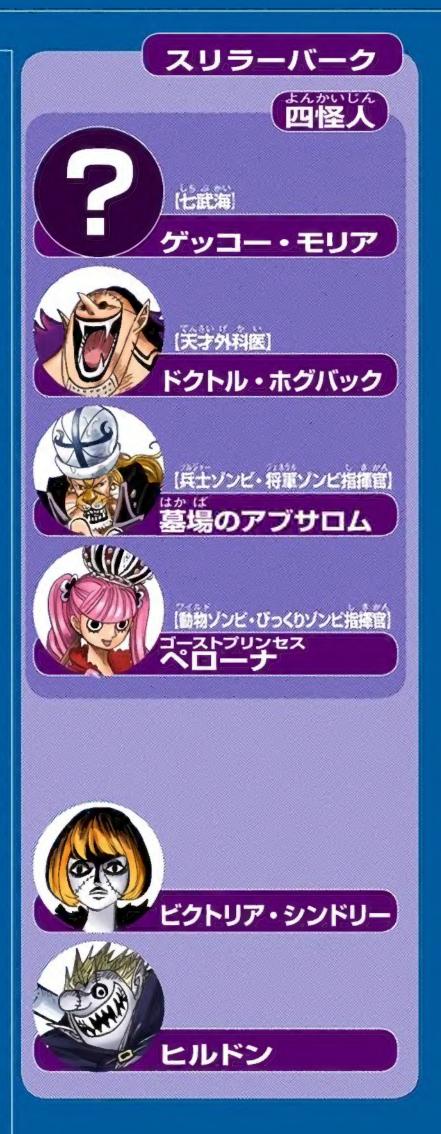

## Chapter 455: GECKO MORIA OF THE SEVEN WARLORDS OF THE SEA

--NAO

A: I received these two questions related to my short story collection, Wanted!

Let's start with Ryuma: The zombie that appears in chapter 450 of this volume is indeed Ryuma, the main character and samurai in the short story "Monsters." In the world of One Piece, he has already died from an illness and is revered as a legendary swordsman. I could have just ignored this matter, but I was really happy to see how many people noticed it. As for the second question, about Garp, the one-shot comic was a prototype for One Piece and Luffy's grandfather appeared as a pirate. He looks identical, but please think of them as different people. The Garp in One Piece has been a bona fide navy man all his life.